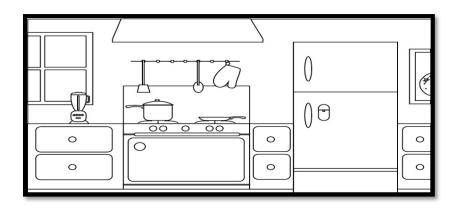

3. I eat breakfast in the \_\_\_\_\_\_

4. My mother cooks our food in the \_\_\_\_\_\_

5. We meet people who visit us in the \_\_\_\_\_\_.