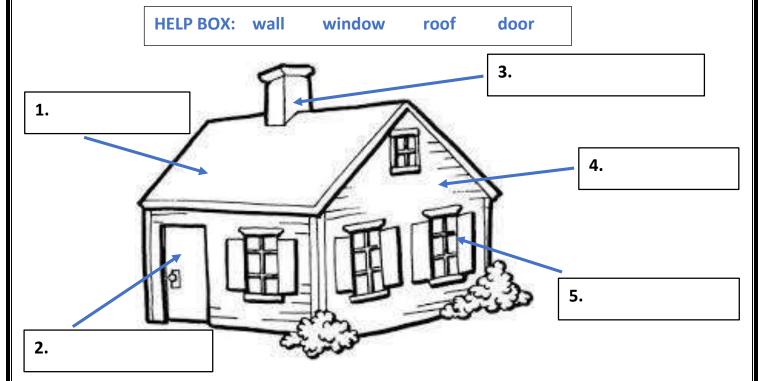

## INDIAN SCHOOL AL WADI AL KABIR DEPARTMENT OF EVS CLASS – I (2021-2022)

**TOPIC: MY HOME** 

RESOURCE PERSON- MOUSAMI ADITYA WORKSHEET - 1

NAME: \_\_\_\_\_ SEC: \_\_\_\_ DATE:\_\_\_\_

I. Label the picture and complete the sentences using the words given in the help box.

- 1. It is the \_\_\_\_\_\_.
- 2. It is the
- 3. It is the \_\_\_\_\_\_.
- 4. It is the \_\_\_\_\_.
- 5. It is the \_\_\_\_\_\_.

ISWK/DEPARTMENT OF EVS/2021-2022