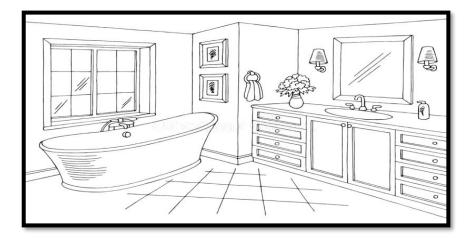

I. Look at the pictures and fill in the blanks using the correct words from the help box.

HELP BOX - drawing room kitchen bathroom bedroom dining room

1. I sleep in the\_\_\_\_\_\_.

2. I bathe in the \_\_\_\_\_\_