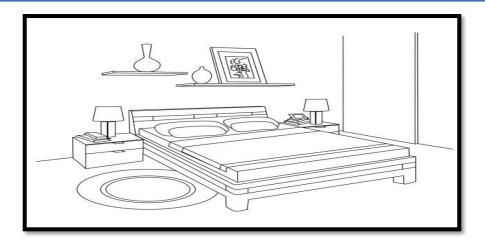

## INDIAN SCHOOL AL WADI AL KABIR CLASS – I (2021-2022) DEPARTMENT OF EVS

| TOPIC: MY HOME                   | WORKSHEET – 2 |
|----------------------------------|---------------|
| DESCRIBE DEDSON: MOLISAMI ADITVA |               |

I. Look at the pictures and fill in the blanks using the correct words from the help box.

HELP BOX - drawing room kitchen bathroom bedroom dining room

1. I sleep in the\_\_\_\_\_\_.

2. I bathe in the \_\_\_\_\_\_